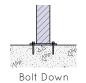

# **INSTALLATION**

## **FIXINGS**

• 12mm fixings for 14mm diameter holes

Alternative materials and finishes available on request

Measurements are in millimetres. Drawings are not to scale.

| PRODUCT CODE                  | FRAME OPTIONS         | FINISH OPTIONS |
|-------------------------------|-----------------------|----------------|
| SEN007-HDG-GV-165-1000        | Hot dipped galvanised | Galvanised     |
| SEN007-HDG-GV-165-1000-Remove | Hot dipped galvanised | Galvanised     |
| SEN007-HDG-PC 165-1000        | Hot dipped galvanised | Powdercoated   |
| SEN007-HDG-PC-165-1000-Remove | Hot dipped galvanised | Powdercoated   |
| SEN007-S04-N4-168-1000        | 304 Stainless steel   | #4 Brushed     |
| SEN007-S04-N4-168-Remove      | 304 Stainless steel   | #4 Brushed     |
| SEN007-S16-N4-168-1000        | 316 Stainless steel   | #4 Brushed     |
| SEN007-S16-N4-168 1000-Remove | 316 Stainless steel   | #4 Brushed     |