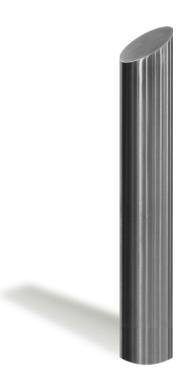

# **BOLLARD**

Designer: SPARK



### FRAME OPTIONS

- · Hot dip galvanised mild steel
- · 304 Stainless steel
- · 316 Stainless steel

#### **FRAME FINISHES**

- Galvanised
- Powdercoated
- · #4 Brushed

# **INSTALLATION**





## **FIXINGS**

• 12mm fixings for 14mm diameter holes

Alternative materials and finishes available on request



Measurements are in millimetres. Drawings are not to scale.

| PRODUCT CODE                  | FRAME OPTIONS         | FINISH OPTIONS |
|-------------------------------|-----------------------|----------------|
| SEN007-HDG-GV-165-1000        | Hot dipped galvanised | Galvanised     |
| SEN007-HDG-GV-165-1000-Remove | Hot dipped galvanised | Galvanised     |
| SEN007-HDG-PC 165-1000        | Hot dipped galvanised | Powdercoated   |
| SEN007-HDG-PC-165-1000-Remove | Hot dipped galvani