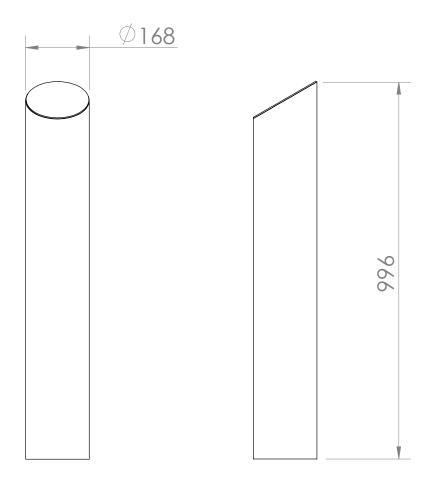

## **FIXINGS**

• 12mm fixings for 14mm diameter holes

Alternative materials and finishes available on request

Measurements are in millimetres. Drawings are not to scale.

| PRODUCT CODE                  | FRAME OPTIONS         | FINISH OPTIONS |
|-------------------------------|-----------------------|----------------|
| SEN007-HDG-GV-165-1000        | Hot dipped galvanised | Galvanised     |
| SEN007-HDG-GV-165-1000-Remove | Hot dipped galvanised | Galvanised     |
| SEN007-HDG-PC 165-1000        | Hot dipped galvanised | Powdercoated   |
| SEN007-HDG-PC-165-1000-Remove | Hot dipped galvanised | Powdercoated   |
| SEN007-S04-N4-168-1000        | 304 Stainless steel   | #4 Brushed     |
| SEN007-S04-N4-168-Remove      | 304 Stainless steel   | #4 Brushed     |
| SEN007-S16-N4-168-1000        | 316 Stainless steel   | #4 Brushed     |
| SEN007-S16-N4-168 1000-Remove | 316 Stainless steel   | #4 Brushed     |