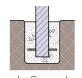

# **INSTALLATION**

## **FIXINGS**

• 12mm fixings for 14mm diameter holes

Alternative materials and finishes available on request

Measurements are in millimetres. Drawings are not to scale.

| PRODUCT CODE                  | FRAME OPTIONS         | FINISH OPTIONS |
|-------------------------------|-----------------------|----------------|
| SEN007-HDG-GV-165-1000        | Hot dipped galvanised | Galvanised     |
| SEN007-HDG-GV-165-1000-Remove | Hot dipped galvanised | Galvanised     |
| SEN007-HDG-PC 165-1000        | Hot dipped galvanised | Powdercoated   |
| SEN007-HDG-PC-165-1000-Remove | Hot dipped galvanised | Powdercoated   |
| SEN007-S04-N4-168-1000        | 304 Stainless steel   | #4 Brushed     |
| SEN007-S04-N4-168-Remove      | 304 Stainless steel   | #4 Brushed     |
| SEN007-S16-N4-168-1000        | 316 Stainless steel   | #4 Brushed     |
| SEN007-S16-N4-168 1000-Remove | 316 Stainless steel   | #4 Brushed     |